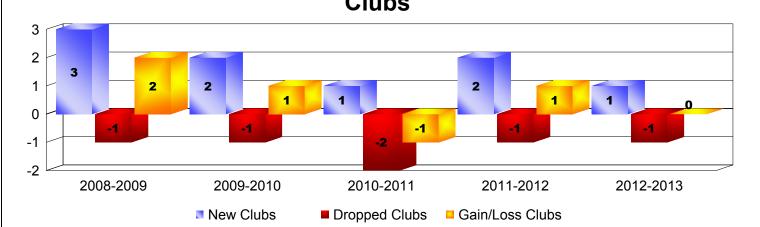

**District 13 G** 

| Year      | New<br>Clubs | Dropped<br>Clubs | Gain/<br>Loss<br>Clubs | New<br>Members | Charter<br>Members | Reinstate<br>Members | Transfer<br>Members | Total<br>Member<br>Added | Total<br>Members<br>Dropped | Gain/<br>Loss<br>Members |
|-----------|--------------|------------------|------------------------|----------------|--------------------|----------------------|---------------------|--------------------------|-----------------------------|--------------------------|
| 2008-2009 | 3            | -1               | 2                      | 118            | 88                 | 5                    | 3                   | 214                      | -154                        | 60                       |
| 2009-2010 | 2            | -1               | 1                      | 69             | 84                 | 3                    | 1                   | 157                      | -146                        | 11                       |
| 2010-2011 | 1            | -2               | -1                     | 71             | 26                 | 1                    | 6                   | 104                      | -141                        | -37                      |
| 2011-2012 | 2            | -1               | 1                      | 127            | 55                 | 7                    | 3                   | 192                      | -153                        | 39                       |
| 2012-2013 | 1            | -1               | 0                      | 102            | 37                 | 1                    | 1                   | 141                      | -151                        | -10                      |
| Average   | 2            | -1               | 1                      | 97             | 58                 | 3                    | 3                   | 162                      | -149                        | 13                       |
| Clubs     |              |                  |                        |                |                    |                      |                     |                          |                             |                          |