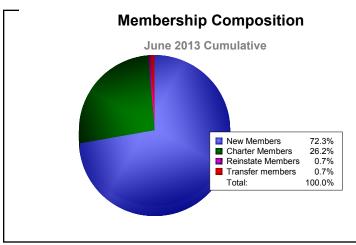

**District 13 G** 

| Year      | New<br>Clubs | Dropped<br>Clubs | Gain/<br>Loss<br>Clubs | New<br>Members | Charter<br>Members | Reinstate<br>Members | Transfer<br>Members | Total<br>Member<br>Added | Total<br>Members<br>Dropped | Gain/<br>Loss<br>Members |
|-----------|--------------|------------------|------------------------|----------------|--------------------|----------------------|---------------------|--------------------------|-----------------------------|--------------------------|
| 2008-2009 | 3            | -1               | 2                      | 118            | 88                 | 5                    | 3                   | 214                      | -154                        | 60                       |
| 2009-2010 | 2            | -1               | 1                      | 69             | 84                 | 3                    | 1                   | 157                      | -146                        | 11                       |
| 2010-2011 | 1            | -2               | -1                     | 71             | 26                 | 1                    | 6                   | 104                      | -141                        | -37                      |
| 2011-2012 | 2            | -1               | 1                      | 127            | 55                 | 7                    | 3                   | 192                      | -153                        | 39                       |
| 2012-2013 | 1            | -1               | 0                      | 102            | 37                 | 1                    | 1                   | 141                      | -151                        | -10                      |
| Average   | 2            | -1               | 1                      | 97             | 58                 | 3                    | 3                   | 162                      | -149                        | 13                       |
| Clubs     |              |                  |                        |                |                    |                      |                     |                          |                             |                          |