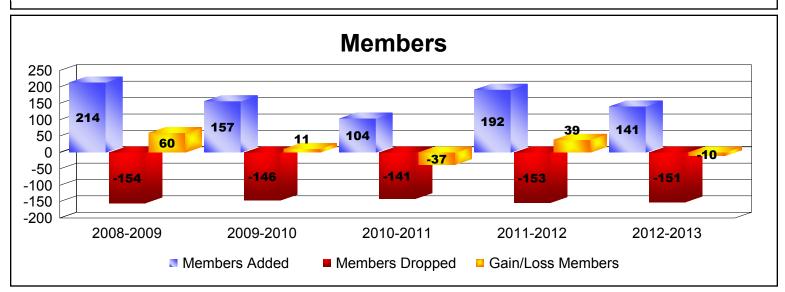

**District 13 G** 

| Year      | New<br>Clubs | Dropped<br>Clubs | Gain/<br>Loss<br>Clubs | New<br>Members | Charter<br>Members | Reinstate<br>Members | Transfer<br>Members | Total<br>Member<br>Added | Total<br>Members<br>Dropped | Gain/<br>Loss<br>Members |
|-----------|--------------|------------------|------------------------|----------------|--------------------|----------------------|---------------------|--------------------------|-----------------------------|--------------------------|
| 2008-2009 | 3            | -1               | 2                      | 118            | 88                 | 5                    | 3                   | 214                      | -154                        | 60                       |
| 2009-2010 | 2            | -1               | 1                      | 69             | 84                 | 3                    | 1                   | 157                      | -146                        | 11                       |
| 2010-2011 | 1            | -2               | -1                     | 71             | 26                 | 1                    | 6                   | 104                      | -141                        | -37                      |
| 2011-2012 | 2            | -1               | 1                      | 127            | 55                 | 7                    | 3                   | 192                      | -153                        | 39                       |
| 2012-2013 | 1            | -1               | 0                      | 102            | 37                 | 1                    | 1                   | 141                      | -151                        | -10                      |
| Average   | 2            | -1               | 1                      | 97             | 58                 | 3                    | 3                   | 162                      | -149                        | 13                       |
| Clubs     |              |                  |                        |                |                    |                      |                     |                          |                             |                          |